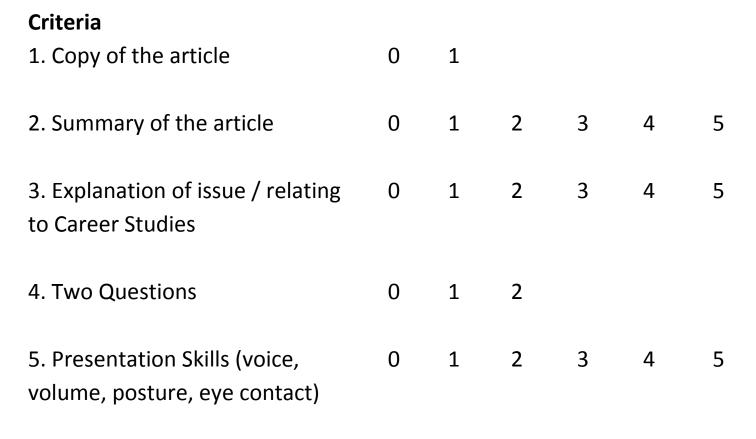

## **REQUIREMENTS:**

- Select an article from a Canadian newspaper you can go on-line or use the traditional paper copies, available in the library. The article should be directly related to a career issue (see the list below) and be long enough to allow for the 5 – 10 minute presentation.
- 2. Provide a copy of the article to the teacher
- 3. Summarize the article to read / present to the class. Do not simply read the article to us. Put it in your own words!
- 4. Explain how the article related to the Career Studies course, illustrating what issue it is about.
- 5. Ask two thought provoking questions to the class, generating discussion.

## **Newspaper Article Presentation**

Name: \_\_\_\_\_

| TOTAL |  | / | / 15 |
|-------|--|---|------|
| TOTAL |  | / | / 15 |

Comments:\_\_\_\_\_